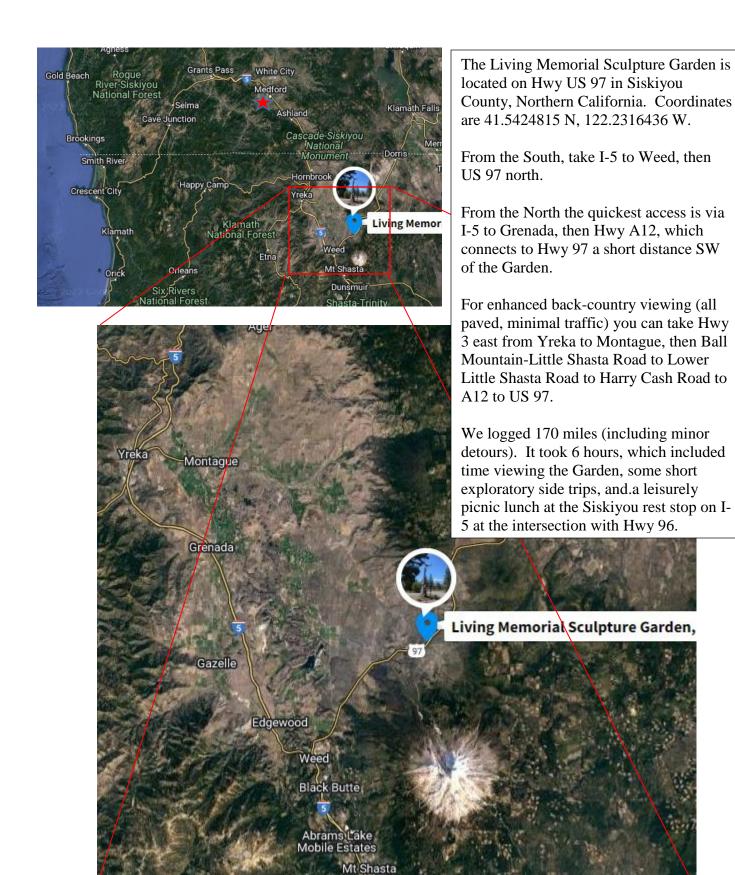

The Living Memorial Sculpture Garden is located on Hwy US 97 in Siskiyou County, Northern California. Coordinates are 41.5424815 N, 122.2316436 W.

From the South, take I-5 to Weed, then US 97 north.

From the North the quickest access is via I-5 to Grenada, then Hwy A12, which connects to Hwy 97 a short distance SW of the Garden.

For enhanced back-country viewing (all paved, minimal traffic) you can take Hwy 3 east from Yreka to Montague, then Ball Mountain-Little Shasta Road to Lower Little Shasta Road to Harry Cash Road to A12 to US 97.

Our trip logged 170 miles (including minor detours). It took 6 hours, which included time viewing the Garden, some short exploratory side trips, and a leisurely picnic lunch at the Siskiyou rest stop on I-5 at the intersection with Hwy 96